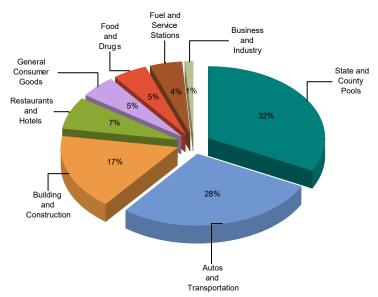

## MAJOR INDUSTRY GROUPS

| Major Industry Group      | Count    | <u>4Q20</u> | 4 <u>Q19</u> | \$ Change | % Change |
|---------------------------|----------|-------------|--------------|-----------|----------|
| State and County Pools    | <u>-</u> | 490.841     | 391.123      | 99.719    | 25.5%    |
| Autos and Transportation  | 54       | 425.493     | 417.592      | 7.901     | 1.9%     |
| Building and Construction | 17       | 255.243     | 190.198      | 65.045    | 34.2%    |
| Restaurants and Hotels    | 97       | 109,542     | 144,891      | (35,349)  | -24.4%   |
| General Consumer Goods    | 465      | 76,610      | 96,785       | (20,175)  | -20.8%   |
| Food and Drugs            | 34       | 70,544      | 66,490       | 4,054     | 6.1%     |
| Fuel and Service Stations | 19       | 68,011      | 118,251      | (50,240)  | -42.5%   |
| Business and Industry     | 187      | 15,811      | 53,907       | (38,096)  | -70.7%   |
| Transfers & Unidentified  | 12       | 2,735       | 1,549        | 1,186     | 76.6%    |
| Total                     | 885      | 1,514,830   | 1,480,785    | 34,044    | 2.3%     |

## 4Q20 Percent of Total