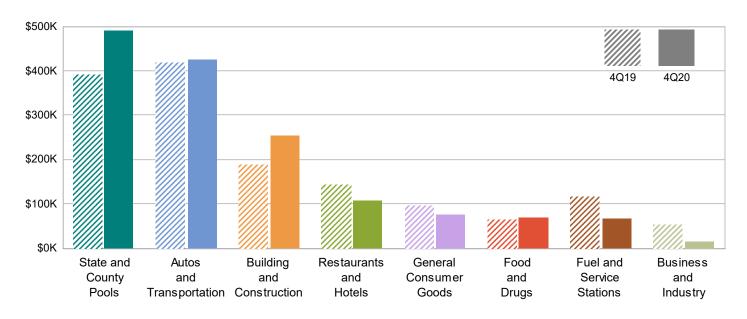

## MAJOR INDUSTRY GROUPS

| Major Industry Group      | Count    | <u>4Q20</u> | 4 <u>Q19</u> | \$ Change | % Change |
|---------------------------|----------|-------------|--------------|-----------|----------|
| State and County Pools    | <u>-</u> | 490.841     | 391.123      | 99.719    | 25.5%    |
| Autos and Transportation  | 54       | 425.493     | 417.592      | 7.901     | 1.9%     |
| Building and Construction | 17       | 255.243     | 190.198      | 65.045    | 34.2%    |
| Restaurants and Hotels    | 97       | 109,542     | 144,891      | (35,349)  | -24.4%   |
| General Consumer Goods    | 465      | 76,610      | 96,785       | (20,175)  | -20.8%   |
| Food and Drugs            | 34       | 70,544      | 66,490       | 4,054     | 6.1%     |
| Fuel and Service Stations | 19       | 68,011      | 118,251      | (50,240)  | -42.5%   |
| Business and Industry     | 187      | 15,811      | 53,907       | (38,096)  | -70.7%   |
| Transfers & Unidentified  | 12       | 2,735       | 1,549        | 1,186     | 76.6%    |
| Total                     | 885      | 1,514,830   | 1,480,785    | 34,044    | 2.3%     |

## 4Q19 Compared To 4Q20